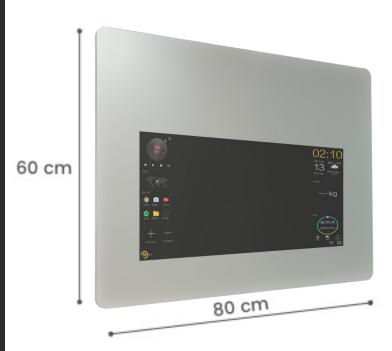

## Specifications

- Mirror size: 60cm x 80cm (40 inch)
- Mirror depth: 2.6cm
- 24" Full HD 1920 x 1080 touch screen
- IP65: splash-proof and protected against dust ingress
- Tempered glass
- Power consumption: 28W (working),0.5W (standby)
- 10 points touch screen
- 800W front camera (separate power button for privacy protection)
- Hands-free motion detection system
- Built-in bluetooth 4.0
- Built-in microphone and speakers
- Built-in Wi-Fi
- RAM 2GB DDR3
- Flash ROM 6GB Emmc
- OS Android 8.1
- Media MP4/M4V/MKV/XVID/ASF/WMV RM RMVB; H.265Ddecoder by 4K@30fps, H.264 decoder by 1080@60fps;MPEG1/2/4