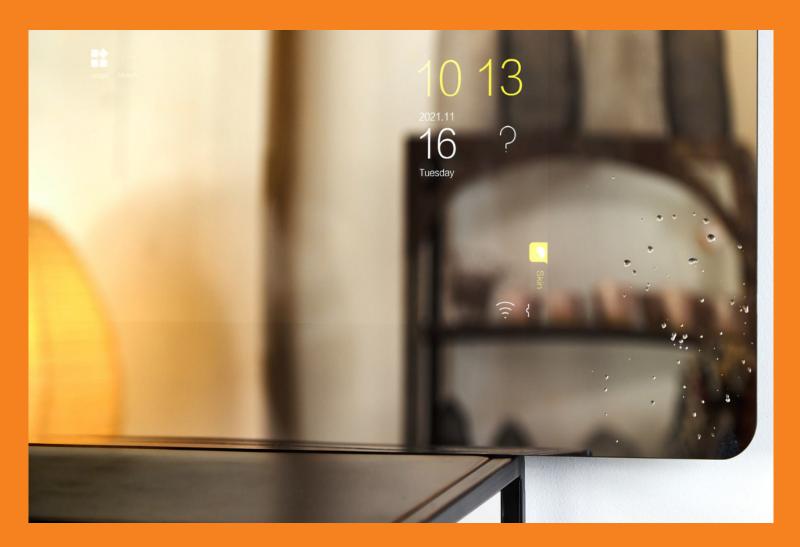

## Introducing Smart Mirror:

Voice Controlled, Motion Activated, Touch Screen.

The DecoGlaze Smart Mirror is compatible with top-rated home automation systems, including Telstra Home, Samsung Smart Things, Control4, Google Assistant and Google Home.

## Key Benefits

- Manage your living space Use voice commands to operate your Smart Mirror and free up your hands for more important tasks. Effortlessly control lights, speakers, appliances, blinds, locks and sensors when you connect your Smart Mirror to compatible Home Automation Systems.
- Smart entertainment at your fingertips Welcome to a world of multitasking! Check your emails, video chat with friends and family or catch up on your favourite TV shows without interrupting your morning routine.
- **Conveniently connect** No time for tangled wires? Simply pair your Smart Mirror with other Bluetooth enabled devices like your phone, headphones or external speakers.

**Outstanding protection** – Our mirror TVs have an IP65 rating, making them splashproof and providing protection from dust ingress. This means you can safely enjoy our Smart Mirrors in damp environments like your bathroom. Perfect for those hair and makeup video tutorials or checking the weather after your shower or even finding out how far away your Uber driver is. So many convenient applications in one clever mirror.