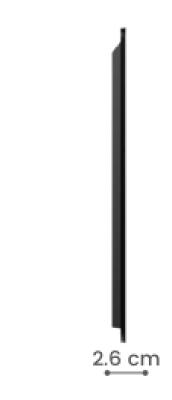

## Specifications

- Mirror size: 60cm x 80cm (40 inch)
- Mirror depth: 2.6cm
- 24" Full HD 1920 x 1080 touch screen
- IP65: splash-proof and protected against dust ingress
- Tempered glass
- Power consumption: 28W (working),0.5W (standby)
- 10 points touch screen
- 800W front camera (separate power button for privacy protection)
- Hands-free motion detection system
- Built-in bluetooth 4.0
- Built-in microphone and speakers
- Built-in Wi-Fi
- RAM 2GB DDR3
- Flash ROM 6GB Emmc
- OS Android 8.1
- Media MP4/M4V/MKV/XVID/ASF/WMV RM RMVB; H.265Ddecoder by 4K@30fps, H.264 decoder by 1080@60fps;MPEG1/2/4