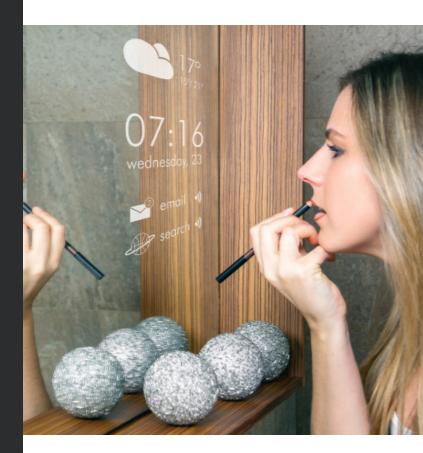

## Introducing Smart Mirror:

Voice Controlled, Motion Activated, Touch Screen.

The DecoGlaze Smart Mirror is compatible with top-rated home automation systems, including Telstra Home, Samsung Smart Things, Control4, Google Assistant and Google Home.

Ideal for bathroom vanities, hallways or entrance foyers, these highquality, splashproof mirrors are full of exciting, convenient features to improve your lifestyle.

DecoGlaze has the solution to your glass needs.

## Key Benefits

- Manage your living space Use voice commands to operate your Smart Mirror and free up your hands for more important tasks. Effortlessly control lights, speakers, appliances, blinds, locks and sensors when you connect your Smart Mirror to compatible Home Automation Systems.
- Smart entertainment at your fingertips Welcome to a world of multitasking! Check your emails, video chat with friends and family or catch up on your favourite TV shows without interrupting your morning routine.
- **Conveniently connect** No time for tangled wires? Simply pair your Smart Mirror with other Bluetooth enabled devices like your phone, headphones or external speakers.

**Outstanding protection** – Our mirror TVs have an IP65 rating, making them splashproof and providing protection from dust ingress. This means you can safely enjoy our Smart Mirrors in damp environments like your bathroom. Perfect for those hair and makeup video tutorials or checking the weather after your shower or even finding out how far away your Uber driver is. So many convenient applications in one clever mirror.